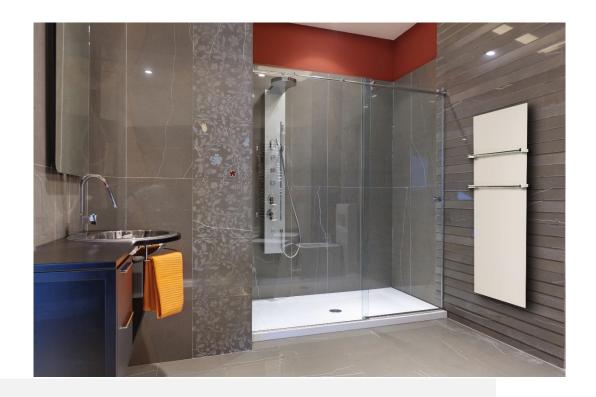

Available in black, white (glossed or matte) or mirror finish, it has great versatility. Zelos can become a towel dryer by adding horizontal bars of different finishes.

## Towel Hanging Rails