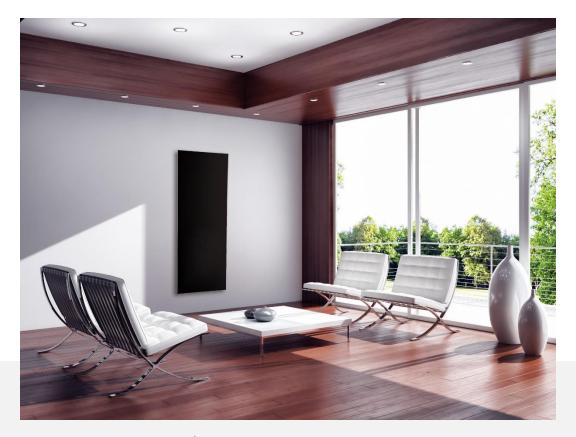

## Radiant Heating With a stylish design

Zelos is an efficient radiant heating system with a slim, elegant design that produces pleasant, sun-like heat. Its aluminum heating film incorporated between two 4 mm tempered glass plates offers an exceptional heating quality.

Available in black, white (glossed or matte) or mirror finish, it has great versatility. Zelos can become a towel dryer by adding horizontal bars of different finishes.